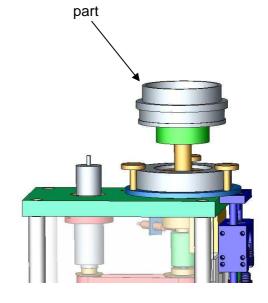

## **Measuring task**

For checking of the running production, inside diameters in plastic components in the range  $\emptyset$  55 - 100 mm have to be measured.

## Solution

Plastic components are fed and positioned via a handling system.

The measurement is made by an integrated contour measuring instrument NOVOMETER where a high-grade steel tape is unrolled from a hasp and is put up against the inside diameter. A shaft encoder is connected to the hasp, which gives the digital signals to a display unit. The measuring values can be transmitted via an interface RS 232, RS 485 or via an analog output.