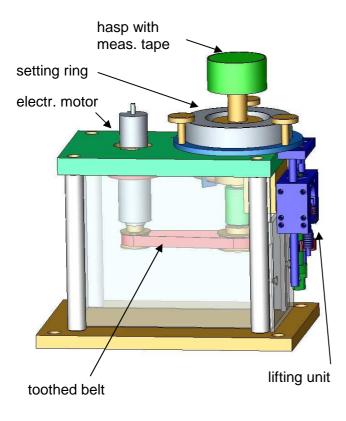

## Solution

Plastic components are fed and positioned via a handling system.

The measurement is made by an integrated contour measuring instrument NOVOMETER where a high-grade steel tape is unrolled from a hasp and is put up against the inside diameter. A shaft encoder is connected to the hasp, which gives the digital signals to a display unit. The measuring values can be transmitted via an interface RS 232, RS 485 or via an analog output.

The hasp is driven automatically by an electric motor.

For calibrating the measuring system, a setting ring can be fed automatically.

**SCHWENK** Längenmesstechnik GmbH & Co. KG Esslinger Straße 84 70736 Fellbach Tel.: +49 (0)711 57550-0 Fax: +49 (0)711 57550-11 www.schwenk-Imt.de info@schwenk-Imt.de