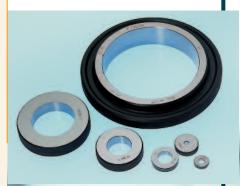

## Master setting rings

## according to DIN 2250

Ideal for setting of OD plug gauges and of SUBITO meas. instruments. Setting rings made of hardened 62 HRC steel, according to DIN 2250. Tolerance of diameter is JS3. The rings are marked with their actual size (up to 1  $\mu$ m).

Floating holder

SERIES 129

Setting rings according to DIN 2250

Inspection Certificates for SCHWENK measuring instruments see p.32