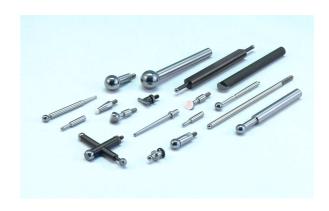

## PRECISION MEASURING INSERTS

Precision measuring inserts and measuring contacts in special design for your measuring task:

- With tungsten carbide, ceramic, ruby or steel balls
- Ball dia. from 0,2 mm to 50 mm

- Additionally with machined tungsten carbide ball
- Measuring insert with degree of freedom to adapt to slant surfaces
- Measuring contacts with rollers or pins in tungsten carbide or steel
- Measuring insert receptacle cylindrical or with thread according to your requirement